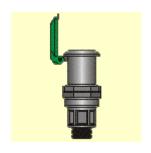

## **Product Details**

| Series:   | V - Quick Coupling Valves  |
|-----------|----------------------------|
| Category: | IDS - Quick Coupling Valve |
| Extra:    | Technical Manual           |
| See also: | CHS IDS                    |
|           |                            |

| Diameter | Ref.          | Pack | Вох | ₹Add |
|----------|---------------|------|-----|------|
| 3/4"     | IVIDS20M0V025 | 1    | 50  |      |
| 1"       | IVIDS20M0V032 | 1    | 50  |      |

V IDS

Max Pressure: Max 8 Bar a 20°

| Series:   | V - Quick Coupling Valves          |
|-----------|------------------------------------|
| Category: | CHS - Key for Quick Coupling Valve |
| Extra:    | Technical Manual                   |
| See also: | CHS IDS                            |
|           |                                    |