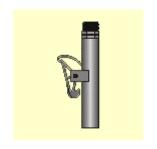

Max Pressure: Max 8 Bar a 20°

| Series:   | V - Quick Coupling Valves          |
|-----------|------------------------------------|
| Category: | CHS - Key for Quick Coupling Valve |
| Extra:    | Technical Manual                   |
| See also: | CHS IDS                            |
|           |                                    |

| Diameter | Ref. | Pack          | Box | <b>₹</b> Add |
|----------|------|---------------|-----|--------------|
|          |      |               |     |              |
| 3/4"     |      | IVCHS20M0N250 |     |              |