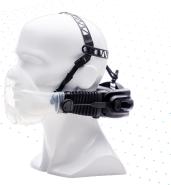

# CLEANSPACE PRO

# World's most advanced **PAPRs**

- Sleek and durable design
- No belts or hoses
- PAPR: Positive pressure and HEPA
- Buttons suited to gloved hands

Work related lung disease is a major contributor to asthma, COPD and lung cancer. We are the global leader in respiratory protection technology and program solutions. We help protect.

With patented AirSensit® technology, our lightweight systems have no belts or hoses. They deliver superior protection from lung hazards to enable wearers to work at their best.