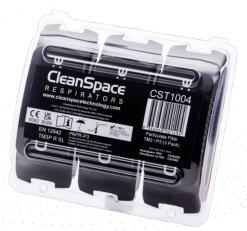

#### **PARTICULATE**

TM3 / P3 / HEPA

- Particulate Filter Std (3pk) CST1005
- Particulate Filter High Cap (3pk) CST1004