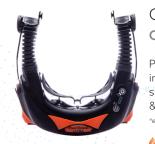

#### CleanSpace PRO CST1000

Power unit\* includes neck supports, charger & carry bag \*excludes mask and filter

#### CleanSpace ULTRA CST1010

Power unit\* includes neck supports, charger & carry bag excludes mask and filter