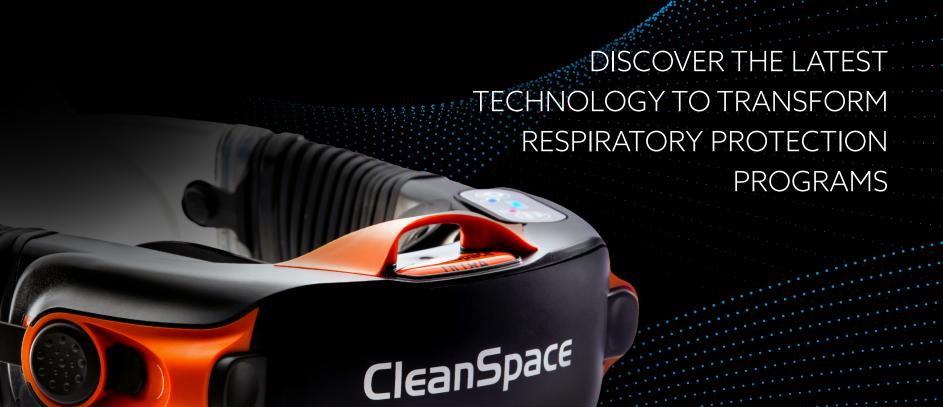

# CLEANSPACE PRO

#### CleanSpace ULTRA CST1010

Power unit\* includes neck supports, charger & carry bag excludes mask and filter