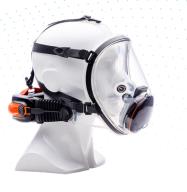

# CLEANSPACE PRO

# CLEANSPACE

- Intelligent Management Filter Technology (IMFT) Real time Mask fit check
- Automated use records
- Advanced program tools and insights

Smart PAPR systems that deliver performance and real time information to simplify respiratory protection.

# Feature Highlights

LIGHT: 400G

CONNECTIVITY

**REAL TIME MASK** 

FIT CHECK

PEAK AIRFLOW: 230 L

**BATTERY RUN TIME:** 12 HRS - 14HRS

INTELLIGENT MANAGEMENT FILTER TECHNOLOGY (IMFT)