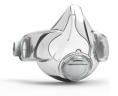

## **STEP 2:** SELECT MASK

Half Mask

CST0134 - Small CST0135 - Medium CST0136 - Large

Full Half Mask

CST1017 - Small CST1018 - Medium/Large