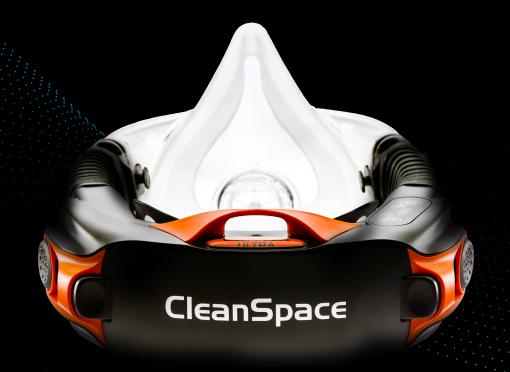

# World's most advanced **PAPRs**

- Sleek and durable design
- No belts or hoses
- PAPR: Positive pressure and HEPA
- Buttons suited to gloved hands

# CLEANSPACE

- Intelligent Management Filter Technology (IMFT) Real time Mask fit check
- Automated use records
- Advanced program tools and insights

Smart PAPR systems that deliver performance and real time information to simplify respiratory protection.

#### CleanSpace PRO CST1000

Power unit\* includes neck supports, charger & carry bag \*excludes mask and filter

#### CleanSpace ULTRA CST1010

Power unit\* includes neck supports, charger & carry bag excludes mask and filter