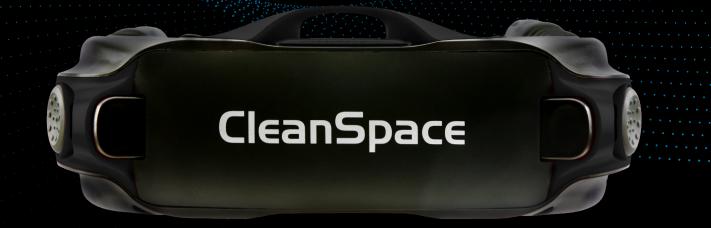

# CLEANSPACE

- Intelligent Management Filter Technology (IMFT) Real time Mask fit check
- Automated use records
- Advanced program tools and insights

Smart PAPR systems that deliver performance and real time information to simplify respiratory protection.

# Feature Highlights

LIGHT: 400G

CONNECTIVITY

**REAL TIME MASK** 

FIT CHECK

PEAK AIRFLOW: 230 L

**BATTERY RUN TIME:** 12 HRS - 14HRS

INTELLIGENT MANAGEMENT FILTER TECHNOLOGY (IMFT)