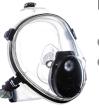

#### CleanSpace ULTRA CST1010

Power unit\* includes neck supports, charger & carry bag excludes mask and filter