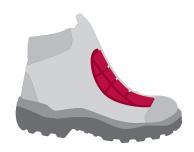

SECURA META COVER protects instep and metatarsal injuries due to external influences and preserves the flexibility.bilität.

Fitting Options: NB, XB (S, XXB)

- + Metatarsal protection SECURA META COVER
- + Puncture-resistant steel midsole
- + Breathable textile lining
- + Leather insole
- + Full-length, removable insole ERGO-SOFT ESD with additional cushioning effect and excellent moisture transportation