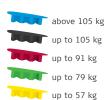

## **SECURA VARIO® System**

The replaceable, weight and pressure dependent heel shock absorption system ensures cushioning adapted to the individual needs of the wearer. The pressure load in the shoe is reduced to a natural extent and provides targeted relief to the back. At the same time, it helps to significantly reduce fatigue and increases the ability to compensate pressure loads by the leg and trunk musculature.