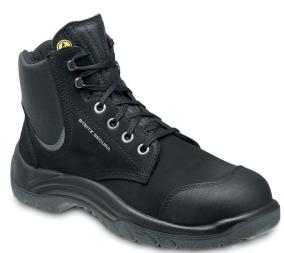

## **ESD 780 SMC S3**

Safety boot EN ISO 20345:2011 S3 SRC CI HRO HI M

Sizes: 36 - 48/49 (225 - 315)

- + Soft nubuck leather
- + Fire resistant NOMEX® yarn
- + Dust guard tongue
- + Toe guard
- + Reflective applications
- + Cushioned collar
- + Aluminum toe cap

Fitting Options: NB, XB (S, XXB)

- + Metatarsal protection SECURA META COVER
- + Puncture-resistant steel midsole
- + Breathable textile lining
- + Leather insole
- + Full-length, removable insole ERGO-SOFT ESD with additional cushioning effect and excellent moisture transportation

## Perbunan VX ESD, anthracite-grey

- + Outsole with a profile of 3,8 mm
- + Flexion zone with pivot point
- + Hard-wearing and excellent cut resistance
- + Broad contact surface
- + Best possible scuff resistance and anti-slip properties
- + Heat-resistant up to approx. 220° C