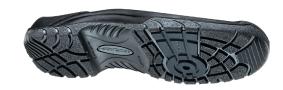

## Perbunan VX ESD, anthracite-grey

- + Outsole with a profile of 3,8 mm
- + Flexion zone with pivot point
- + Hard-wearing and excellent cut resistance
- + Broad contact surface
- + Best possible scuff resistance and anti-slip properties
- + Heat-resistant up to approx. 220° C