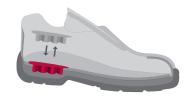

SECURA META COVER protects instep and metatarsal injuries due to external influences and preserves the flexibility.bilität.

Fitting Options: NB, XB (S, XXB)

- + Metatarsal protection SECURA META COVER
- + Puncture-resistant steel midsole
- + Breathable textile lining
- + Leather insole
- + Full-length, removable insole ERGO-SOFT ESD with additional cushioning effect and excellent moisture transportation