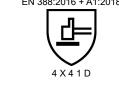

## Suitability for industrial work environments

· Suitable for dry and slightly damp work environments

| Material number                             | 60090                                                                                               |
|---------------------------------------------|-----------------------------------------------------------------------------------------------------|
| Sizes                                       | 6 - 12                                                                                              |
| Standard                                    | ISO 21420:2020,<br>EN 388:2016 + A1:2018, EN 407:2020                                               |
| Performance class in accordance with EN 388 |                                                                                                     |
| Performance class in accordance with EN 407 | , X 1 X X X X                                                                                       |
| Outer material                              |                                                                                                     |
|                                             | Bamboo viscose, High-performance<br>polyethylene (HPE), Steel, Elastane,<br>Polyamide-Rezyclat (PA) |
| Coating                                     | polyethylene (HPE), Steel, Elastane,                                                                |
|                                             | polyethylene (HPE), Steel, Elastane,<br>Polyamide-Rezyclat (PA)                                     |
| Coating                                     | polyethylene (HPE), Steel, Elastane,<br>Polyamide-Rezyclat (PA)<br>Aqua-polymer Xtra Grip foam      |