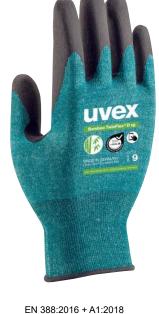

## Product data sheet for uvex bamboo Twinflex

The patented Bamboo TwinFlex® technology combines the best of both worlds in one fine 18-gauge cut protection glove (Cut Level D): On the inside of the glove: Wearers experience noticeable comfort for their skin thanks to the natural bamboo fibres. The smooth fit and high moisture absorption with a rapid action provides long-lasting comfort and high wearer acceptance. With a flexible fit thanks to the natural bamboo fibre, the glove adapts precisely to fit the shape of the hand within 3 to 5 minutes of wearing. Keep yourself safe from external hazards: Highperformance fibres offer a high level of protection against abrasion and cut hazards. The additional uvex protexxion zone in the area between the thumb and index finger provides double the abrasion resistance (200%) compared to the inside of the glove to increase its service life/durability. Thanks to the Xtra-Grip aqua-polymer foam coating, the Bamboo TwinFlex® D xg offers excellent grip in dry and slightly damp/oily conditions.

## Characteristics

- Good grip
- · Very good cutting protection
- · Very good breathability
- Excellent abrasion resistance
- Long service life
- Good fit

## Suitability for industrial work environments

· Suitable for dry and slightly damp work environments

| Material number                             | 60090                                                                                               |
|---------------------------------------------|-----------------------------------------------------------------------------------------------------|
| Sizes                                       | 6 - 12                                                                                              |
| Standard                                    | ISO 21420:2020,<br>EN 388:2016 + A1:2018, EN 407:2020                                               |
| Performance class in accordance with EN 388 |                                                                                                     |
| Performance class in accordance with EN 407 | , X 1 X X X X                                                                                       |
| Outer material                              |                                                                                                     |
|                                             | Bamboo viscose, High-performance<br>polyethylene (HPE), Steel, Elastane,<br>Polyamide-Rezyclat (PA) |
| Coating                                     | polyethylene (HPE), Steel, Elastane,                                                                |
|                                             | polyethylene (HPE), Steel, Elastane,<br>Polyamide-Rezyclat (PA)                                     |
| Coating                                     | polyethylene (HPE), Steel, Elastane,<br>Polyamide-Rezyclat (PA)<br>Aqua-polymer Xtra Grip foam      |