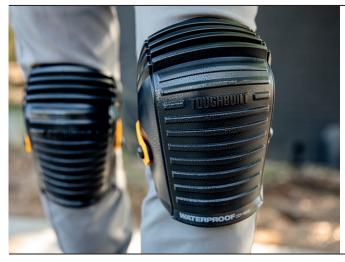

## **TUIGHBUILT** WATERPROOF KNEEPADS

The versatile solution for wet and dirty jobs, from concrete to gardening. Pliable outer shell protects the knee on rough terrain while preventing scratches on the most delicate surfaces. Closed cell, high-density foam provides all-day comfort. Flexible accordion construction keeps out debris and maintains comfort while walking. A single elastic strap wraps around the upper calf avoiding painful bunching behind the knee. Easily cleaned off with water after every job.