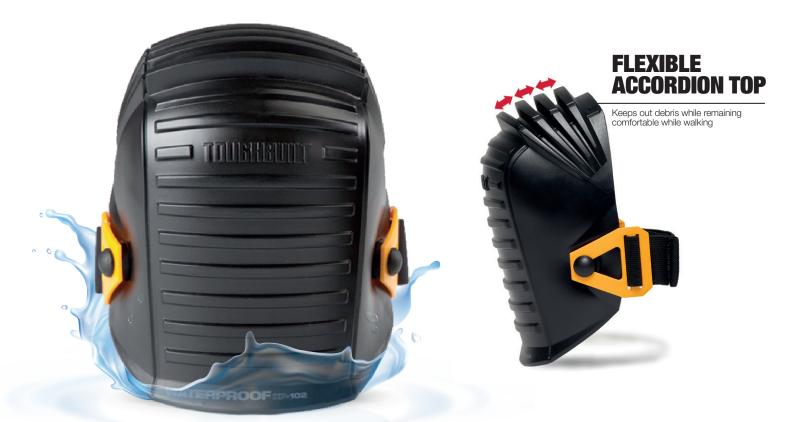

## **TUIGHBUILT** WATERPROOF KNEEPADS

The versatile solution for wet and dirty jobs, from concrete to gardening. Pliable outer shell protects the knee on rough terrain while preventing scratches on the most delicate surfaces. Closed cell, high-density foam provides all-day comfort. Flexible accordion construction keeps out debris and maintains comfort while walking. A single elastic strap wraps around the upper calf avoiding painful bunching behind the knee. Easily cleaned off with water after every job.